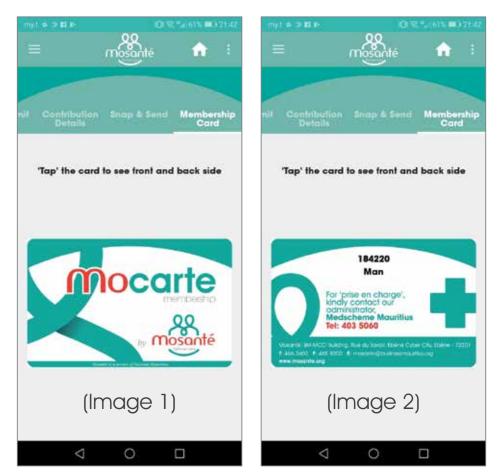

## *Electronic Membership Card*

Image 1: Displays the front of your Membership Card

Tap on the membership card to view the back of the card

Image 2: Displays the back of your card with your details

Note: The electronic membership card can be used for both clinic admission and payless services.