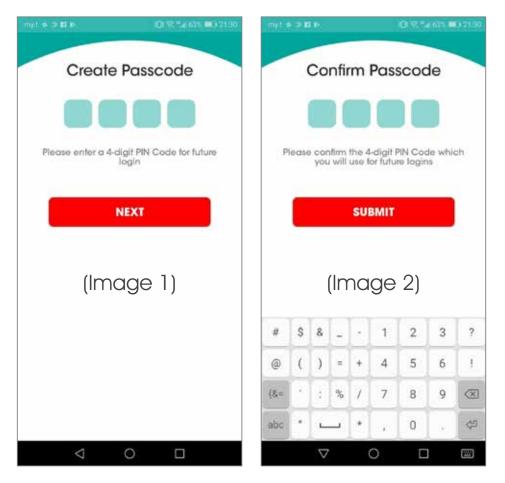

## *Creating & Confirming Passcode*

1) You will be asked to create your 4 digit passcode

2) Enter 4 digits of your choice in the 4 grey boxes (Image 1)

3) Click "next" (Image 1)

4) Re-enter the same 4 digits in the grey boxes (Image 2)

5) Click on "Submit" (Image 2)