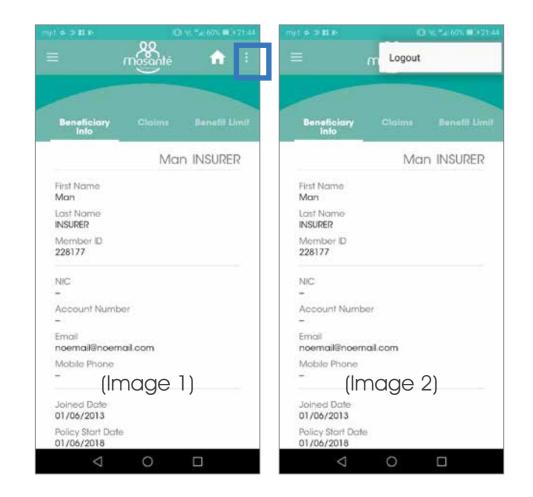

## Log Out

#### THE BLUE BOX:

Image 1: Click on the dots (green box) to Logout

#### Image 2:

You will receive a Logout then click on same.