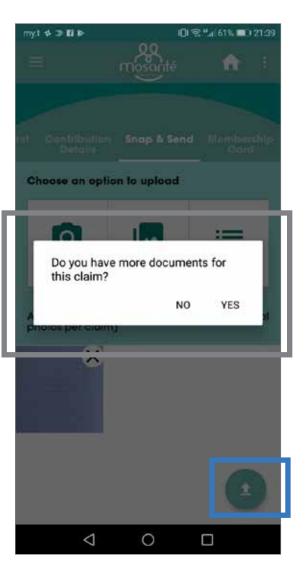

#### THE GREY BOX:

Photos of your claims will appear in the grey box.

You can click on the "x" to delete a photo before uploading your images.

You will also receive a notification informing you to add more documents for the same claim. Then click No or Yes

#### THE BLUE BOX:

Once you have attached all your photos, click on the arrow in the green box to Upload your claim