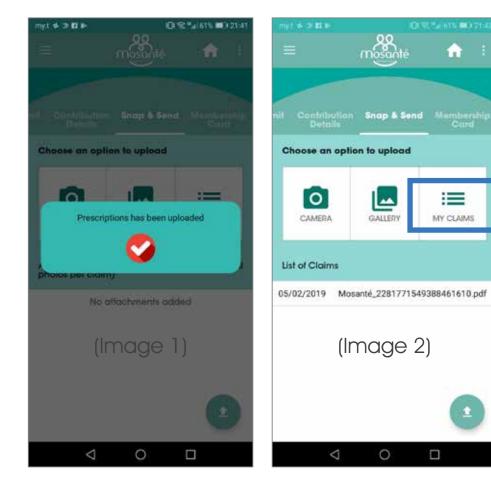

#### Image 1:

You will receive a confirmation message that your claim has been uploaded.

#### THE BLUE BOX:

Click on MY CLAIMS (blue box) to view your claim history.