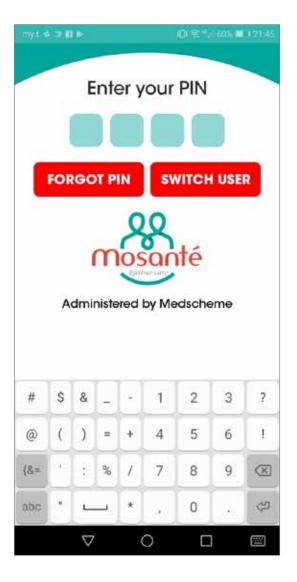

## PASSCODE (mPIN)

When Log Out, you will have mPINScreen to enter your PIN Number if you wish to log in again.