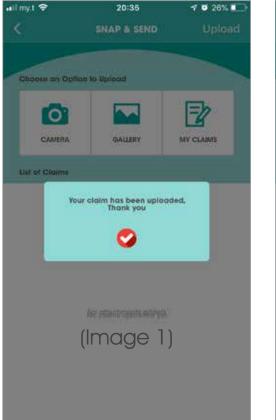

# *Confirmation of your Claims*

#### Image 1:

You will receive a confirmation message that your claim has been uploaded.

#### THE BLUE BOX:

Click on MY CLAIMS (blue box) to view your claim history.