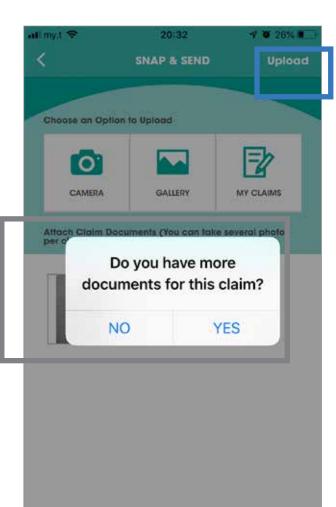

## Taking photos of your Claims

| my.t 🗢         | 20:28<br>SNAP & SEND    | v o 27%∎<br>Uploa |
|----------------|-------------------------|-------------------|
|                |                         |                   |
| Choose an Op   | tion to Upload          |                   |
| 0              |                         | F2                |
| CAMERA         | GALLERY                 | MY CLAIMS         |
| Attach Claim ( | Documents (You can take | several photos    |
| per claim)     |                         |                   |

No attachments added

- 1) Select "Camera" to take photos of your claims.
- 2) Select "Gallery" to upload existing photos
- 3) Select "My Claims" to view claims you have already uploaded

NB: You can take several photos to submit a claim. Claims are to be submitted per member per illness

#### THE GREY BOX:

Photos of your claims will appear in the grey box.

You can click on the "x" to delete a photo before uploading your images.

You will also receive a notification informing you to add more documents for the same claim. Then click No or Yes

#### THE BLUE BOX:

Once you have attached all your photos, click on the arrow in the blue box to Upload your claim