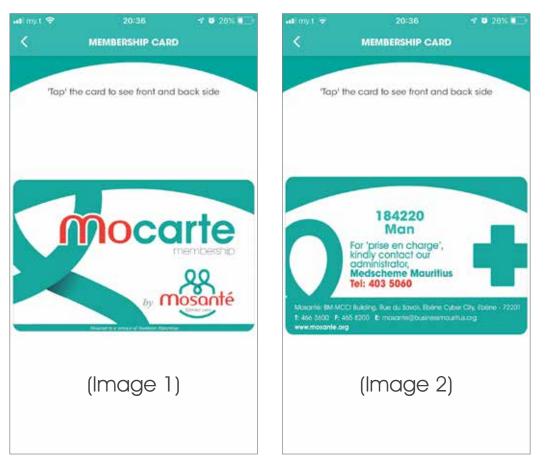

## *Electronic Membership Card*

Image 1: Displays the front of your Membership Card

Tap on the membership card to view the back of the card

Image 2:

Displays the back of your card with your details

Note: The electronic membership card can be used for both clinic admission and payless services.