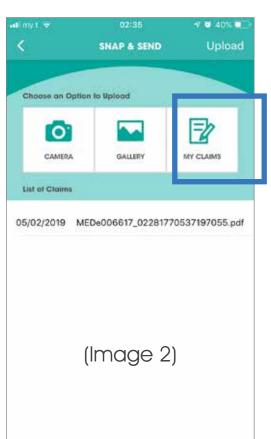

No attachments added

- 1) Select "Camera" to take photos of your claims.
- 2) Select "Gallery" to upload existing photos
- 3) Select "My Claims" to view claims you have already uploaded

NB: You can take several photos to submit a claim. Claims are to be submitted per member per illness

#### THE BLUE BOX:

Click on MY CLAIMS (blue box) to view your claim history.