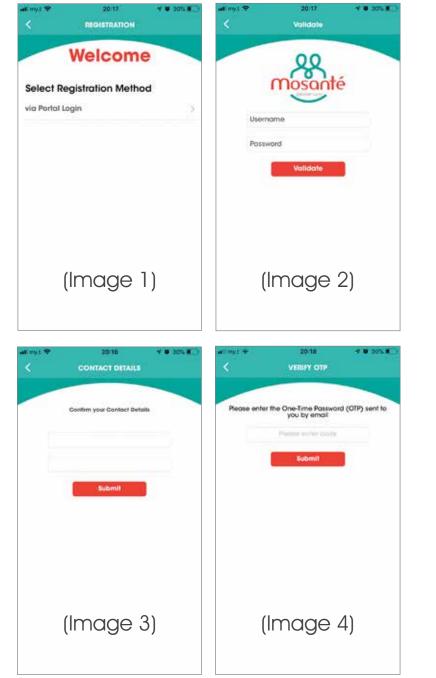

## *Creating & Confirming Passcode*

1) You will be asked to create your 4 digit passcode

2) Enter 4 digits of your choice in the 4 grey boxes (Image 1)

3) Click "next" (Image 1)

4) Re-enter the same 4 digits in the grey boxes (Image 2)

5) Click on "Submit" (Image 2)