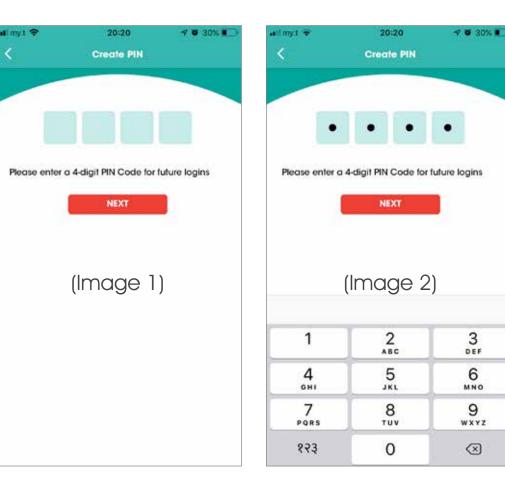

### Beneficiaries Screen

The Beneficiary Screen provides you with the list of members registered under your name.

Select any name to view details of this member.